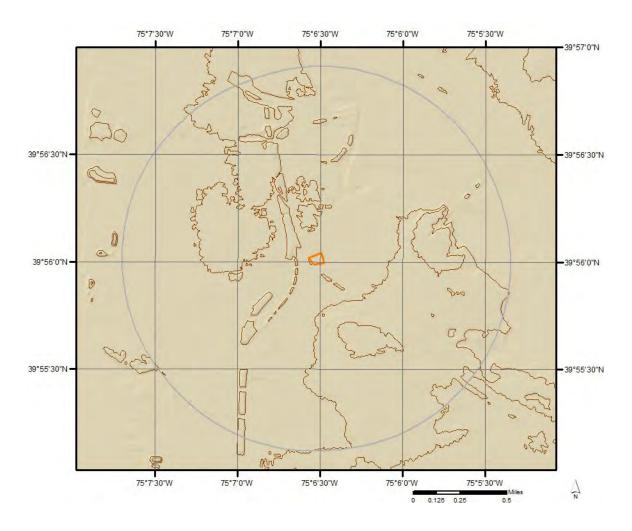

useful in assessing the impact of migration of contaminants and subsequent impact on soils and groundwater.

#### Disclaimer

This Report does not provide a full environmental evaluation for the site or adjacent properties. Please see the terms and disclaimer at the end of the Report for greater detail.

# **Topographic Information**



Current USGS Topo (2016)





Quadrangle(s): Camden,NJ; Philadelphia,PA

Source: USGS 7.5 Minute Topographic Map



# **Topographic Information**

The previous topographic map(s) are created by seamlessly merging and cutting current USGS topographic data. Below are shaded relief map(s), derived from USGS elevation data to show surrounding topography in further detail.

Topographic information at project property:

Elevation: 11.18 ft Slope Direction: SSE



# **Hydrologic Information**



## **Hydrologic Information**



## **Hydrologic Information**

The Wetland Type map shows wetland existence overlaid on an aerial imagery. The Flood Hazard Zones map shows FEMA flood hazard zones overlaid on an aerial imagery. Relevant FIRM panels and detailed zone information is provided below.

Available FIRM Panels in area: 4207570192H(effective:2015-11-18) 4207570203H(effective:2015-11-18)

4207570184H(effective:2015-11-18) 42045C0150F(effective:2009-11-18) 34007C0037F(effective:2016-08-17) 34007C0028F(effective:2016-08-17)

34007C0009F(effective:2016-08-17) 34007C0036F(effective:2016-08-17) 34007C0017F(effective:2016-08-17) 34007C0029F(effective:2016-08-17)

Order No: 20290400004p

Flood Zone AE-01

Zone: AE

Zone subtype:

Flood Zone X-01

Zone: X