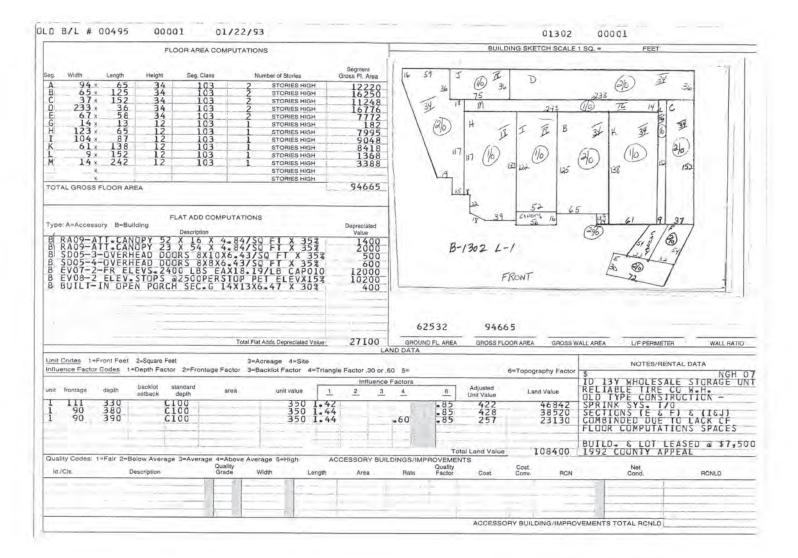

| 267 JEHFERSON ST                       | 1,289       |
| DAVIS 4 CALLOOD 575                    | 3,00        |
| ORCHARE & CHISTMUT STS                 | 7.67 E      |
| 75741                                  | . 11. 197   |
| AVS                                    | 5<br>7.7394 |
| 170,000 Fg FT X 82.7394 =              | ¥ 268,728   |
| LAND (14%) BLDG (86%) 537,622 5731,106 | Total       |
| \$37,622 \$231,106                     | 3 262 12E   |
| 655 -                                  | r-          |
| ESTMOTAS COST                          |             |
| The Kertonse of                        |             |
| =>1000-100000 (60.000)                 |             |
| = 34000 - 100,000 < 60,000             | (60,000)    |
|                                        | \$208,728   |



| Owner CHESTNUI REALTY ASSN Street Address CITY OF CAMDEN 08034 COMMERCIALINDUSTRIALIZEXEMPT DESCRIPTION DATA