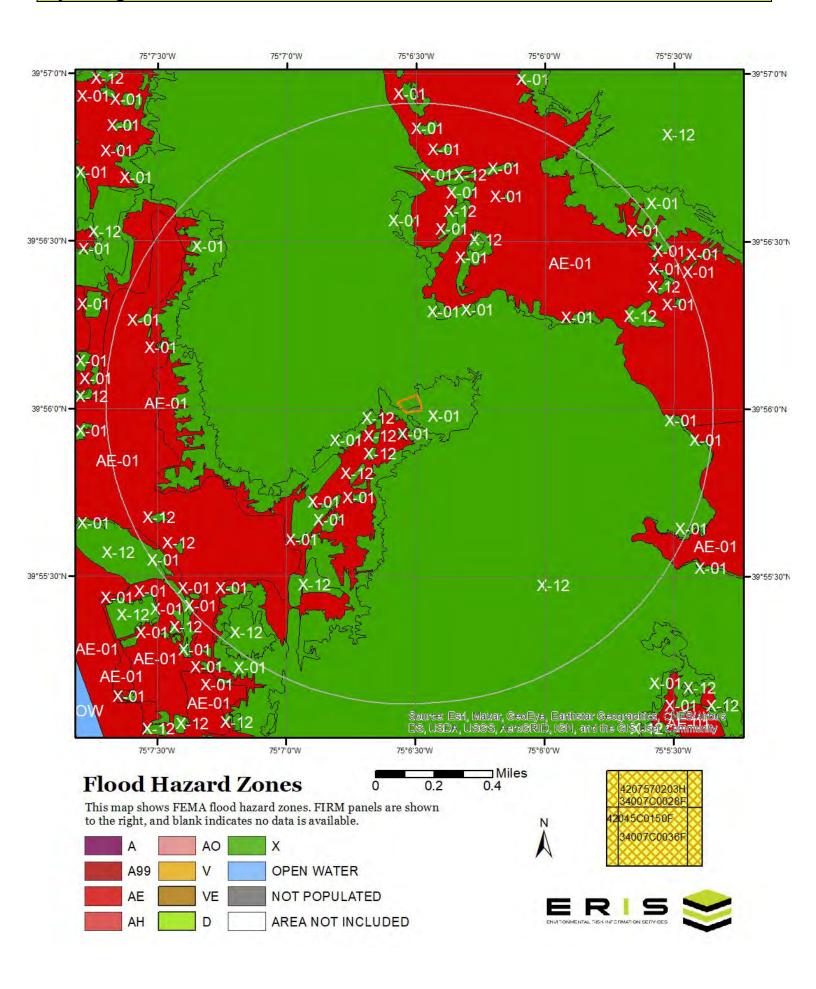

Media Clnd Up Air:

Media Clnd Up Sediments:

Media CInd Up Soil:

Media Clnd Up Drnk Wtr:

Media Clnd Up Grnd Wtr:

Media Clnd Up Surf Wtr:

Media Clnd Up Bldg Mats:

Media Clnd Up Indoor Air:

Media Clnd Up Unknown:

St Tribal Prg ID No:

Further Action Cleanup:

Enrollment St Tribal Prg:

Institutional Ctrl ICs Reg: IC Catgry Proprietary Ctrls:

IC Catgry Informational Dev:

IC Catgry Govmntal Ctrls:

IC Catgry Enfrc Prmt TIs: ICs in Place:

Date ICs in Place:

Photographs are Available:

Video is Available: Description History: