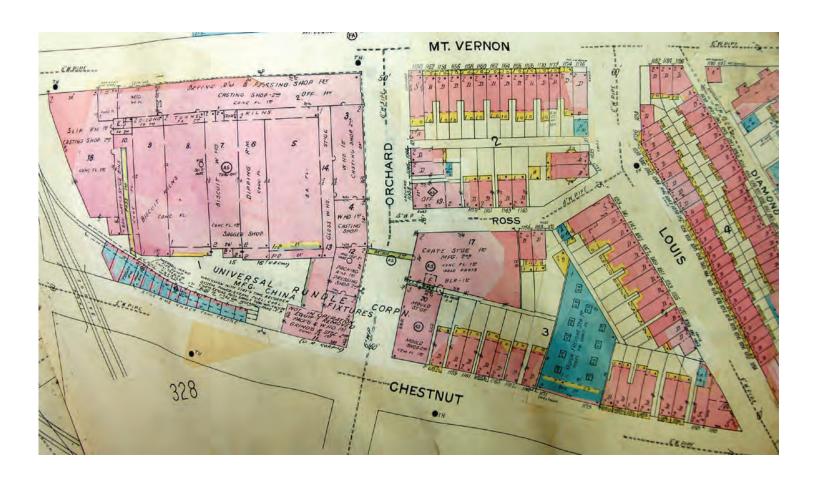

| ─ I Hiser Fields I |
|------------------|---------------------------------------|---------|------------|--------------------|
|                  |                                       |         |            |                    |
|                  |                                       |         |            |                    |
|                  |                                       |         |            |                    |
|                  |                                       |         |            |                    |
|                  |                                       |         |            |                    |
|                  |                                       |         |            |                    |

CAMDENFIRE 04100 06/09/2011 11-0135125



TTI Environmental, Inc. 20-763

February 4, 2021

Appendix I: Photolog



Northern portion of the site; looking west



Pole-mounted transformers (AOC-4) along the northern portion of the site



Northern portion of the site; looking east



 $Northern\ portion\ of\ the\ site; looking\ southwest$ 



Eastern portion of the site; looking northwest



Eastern portion of the site; looking south



Eastern portion of the site; looking west



 ${\it Eastern portion of the site; looking east}$ 



 $Southeastern\,corner\,of\,the\,site; looking\,west$ 



Southeastern corner of the site; looking north



Southern boundary of the site; looking west



Location of three former 6,500-gallon heating oil USTs (AOCs 1A, 1B, and 1C) in the southeastern portion of the site



Metallic cover at the loc