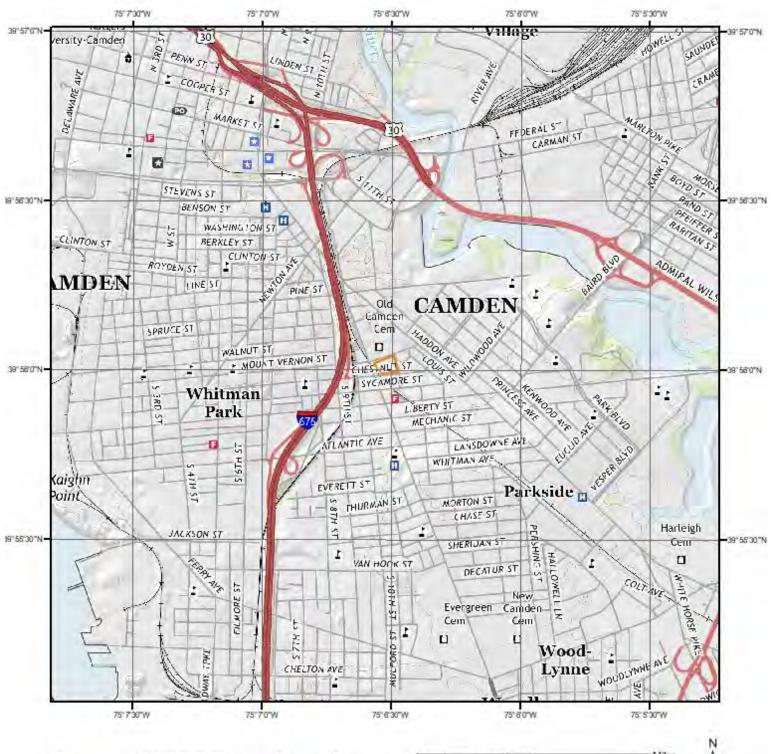

Future Use Industrial:

SSW 0.42 / 8.77/ **EVERETT STREET & 9TH STREET** 168 1 of 3 **DSHW** 2,229.61 **EVERETT ST & S 9TH ST** -2 Camden City NJ

408762 Site ID: PI No: 131573 Site ID 2: PI X Coordinate: 320745 399003 Category: PI Y Coordinate:

Status: Home Owner: No **EVERETT ST & S 9TH ST** Addrss (WEB): Status Dt: **CEA Status:** Munic (WEB): Camden City

**CEA Date:** County (WEB): Camden Deed Notice Status: Address (MAP):

Municipality (MAP): Deed Notice Date: **Eng Control Status:** County: Eng Control Date: Zip Code: NPL Status: Point X:

NPL Date: Point Y: Remediation Level: Latitude: 39.9272505247 -75.111126357 Remedial L: Longitude:

X Coord No : 320745 Lead: **Unk Contam Source:** Y Coord No: 399003 Object ID:

Community Code: Status (WEB): Active

Coordinate: **EVERETT STREET & 9TH STREET** 

PI Name: PI Name (MAP):

25-NOV-2013 Record Date:

Original Source: **KCS** 

Global ID:

Site ID:

SSW 0.42/ 2 of 3 8.77/ **EVERETT STREET & 9TH STREET** 168 2,229.61 -2 **EVERETT ST & S 9TH ST** 